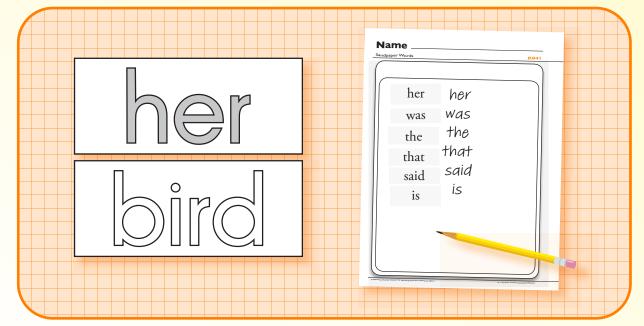

#### **High Frequency Words**

Sandpaper Words

#### Objective

The student will read high frequency words.

#### Materials

- ► Tactile word patterns Make word cards using sandpaper, corrugated cardboard, salt, rice, or textured fabric.
- ► Student sheet
- ▶ Print resources (e.g., magazines and catalogs) Review the print resources to ensure the information is appropriate for young children.
- Scissors
- ▶ Glue
- Pencil

#### Activity

#### Students sort words by rimes on a pocket chart.

- 1. Place the tactile words, print resources, scissors, and glue on a flat surface. Provide the student with a student sheet.
- 2. The student selects a tactile word and reads it. Says each letter while tracing it with "lead finger."
- 3. Writes the word on the student sheet.
- 4. Finds the target word in the print resource, cuts it out, and glues it beside the matching word on the student sheet.
- 5. Continues until all target words are found and glued on student sheet.
- 6. Teacher evaluation

#### Extensions and Adaptations

- ► Search for target words in the classroom.
- ► Practice spelling the words.
- Use other high frequency words.

Sandpaper Words P. 041

tactile word patterns

P. 04 I Sandpaper Words

tactile word patterns

K-I Student Center Activities: Phonics

Sandpaper Words P. 041

tactile word patterns

P. 04 I Sandpaper Words

P. 042