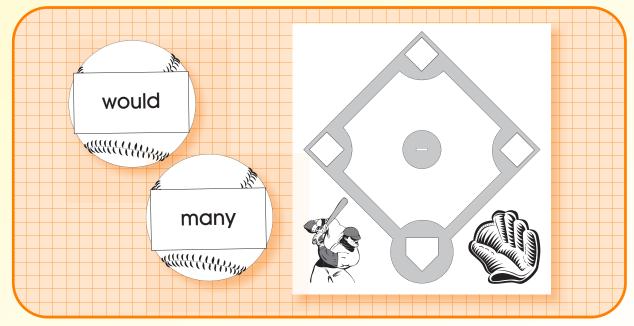

#### **High Frequency Words**

P. 044

Word Baseball

#### **Materials**

- ► High frequency word cards Select target words.
- ▶ Baseball pattern Make multiple copies, laminate, and cut. Attach a high frequency word card to each baseball.
- ► Word Baseball game board
- ► Game pieces (e.g., counters)

#### Students practice reading high frequency words while playing a baseball game.

- 1. Place the game board and game pieces on a flat surface. Place the baseball cards face down in a
- 2. Student one, the pitcher, picks up the first baseball and shows it to student two, the batter, who reads the word.
- 3. If correct, advances to first base. If incorrect, batter receives an out and the card is placed at the bottom of the pile.
- 4. Continues to move around the bases as words are correctly read.
- 5. After three outs or two runs, switch roles.
- 6. Continue until all target words are read.
- 7. Peer evaluation

#### **Extensions and Adaptations**

► Use other high frequency words.

P. 044 Word Baseball

Word Baseball P. 044

word baseball game board

High Frequency Word Cards **P.** 044 dud Nok

| High Frequency Word Cards | P. 044 |
|---------------------------|--------|
| 4                         |        |
|                           | SDX    |