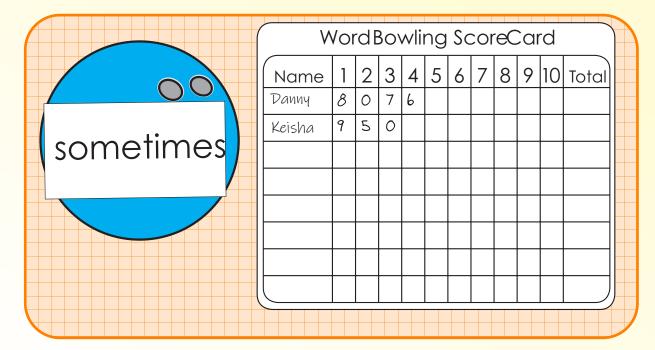

#### **High Frequency Words**

Word Bowling

#### Objective

The student will read high frequency words.

#### Materials

- ► High frequency word cards Select target words.
- ▶ Bowling ball pattern Make multiple copies, laminate, and cut. Attach a high frequency word to each ball. Write a score from one-to-ten on the back of each ball.
- ► Bag Place the balls in the bag.
- ▶ Student sheet

#### Activity

#### Students practice reading high frequency words while playing a bowling game.

- 1. Place the bag of bowling word cards on a flat surface. Provide students with a student sheet.
- 2. Taking turns, students select a bowling ball word out of the bag and read it orally.
- 3. If able to read the word, receives the score written on the back of the card. If unable to read the word, receives no points for a "gutter ball."
- 4. Record points on the score card.
- 5. Continue until student sheet is complete.
- 6. Peer evaluation

#### Extensions and Adaptations

Use other high frequency words.

Word Bowling **P.** 046 bowling ball patterns

P. 046 Word Bowling

|                    | 9 10 Total |  |  |  |  |
|--------------------|------------|--|--|--|--|
| Bowling Score Card | 10         |  |  |  |  |
| Ŭ                  | 0          |  |  |  |  |
| <u></u>            | $\infty$   |  |  |  |  |
|                    | 7          |  |  |  |  |
| Sc                 | 9          |  |  |  |  |
|                    | 5          |  |  |  |  |
| $\stackrel{:=}{>}$ | 4          |  |  |  |  |
| 80                 | 3          |  |  |  |  |
|                    | 7          |  |  |  |  |
| Word               | _          |  |  |  |  |
|                    | Name       |  |  |  |  |