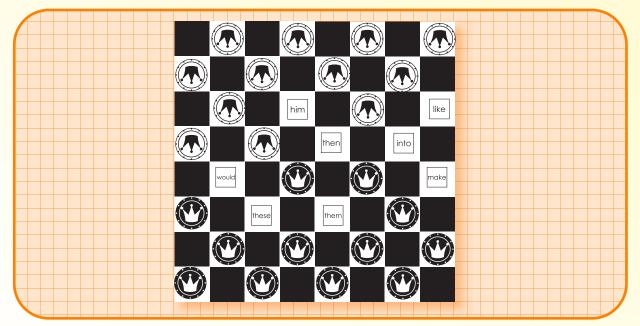

#### **High Frequency Words**

Word Checkers

#### **Objective**

The student will read high frequency words.

#### Materials

- ► High frequency word cards Select target words.
- ► Checkerboard Make four copies of the checkerboard on card stock, connect to make a full size checkerboard, and laminate.
- ▶ Checkers
- ▶ Vis-à-Vis. marker Write target high frequency words on the squares of the game board.

#### Activity

#### Students practice reading high frequency words while playing a checker game.

- 1. Place the checkerboard on a flat surface with the corner white square to the student's left. Place checkers on the board in the traditional manner.
- 2. Taking turns, students move a checker to a word (either directly or by jumping and taking an opponent's piece) and orally read the word on the square.
- 3. If able to read the word correctly, keeps the checker on that square. If unable to read the word, returns to the previous square.
- 4. Continue until one student reaches the opposite side of the board.
- 5. Peer evaluation

#### Extensions and Adaptations

► Use other high frequency words.

Word Checkers P. 042

P. 042 Word Checkers

| High Frequency Word Cards P. 042 |     |    |
|----------------------------------|-----|----|
|                                  |     | 40 |
|                                  | PUD |    |