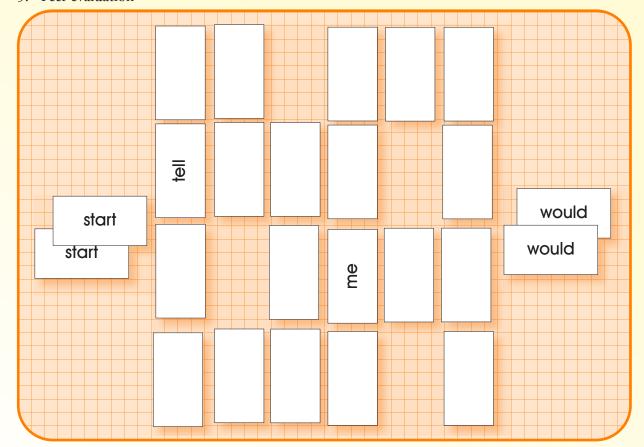

#### Students practice reading high frequency words while playing a memory game.

- 1. Place the high frequency word cards face down in rows.
- 2. Taking turns, students select two cards, read them orally, and determine if they match.
- 3. If there is a match (e.g., would, would), pick up cards and place to the side. If cards do not match (e.g., me, tell), return them to their original places.
- 4. Continue until all matches are made.
- 5. Peer evaluation